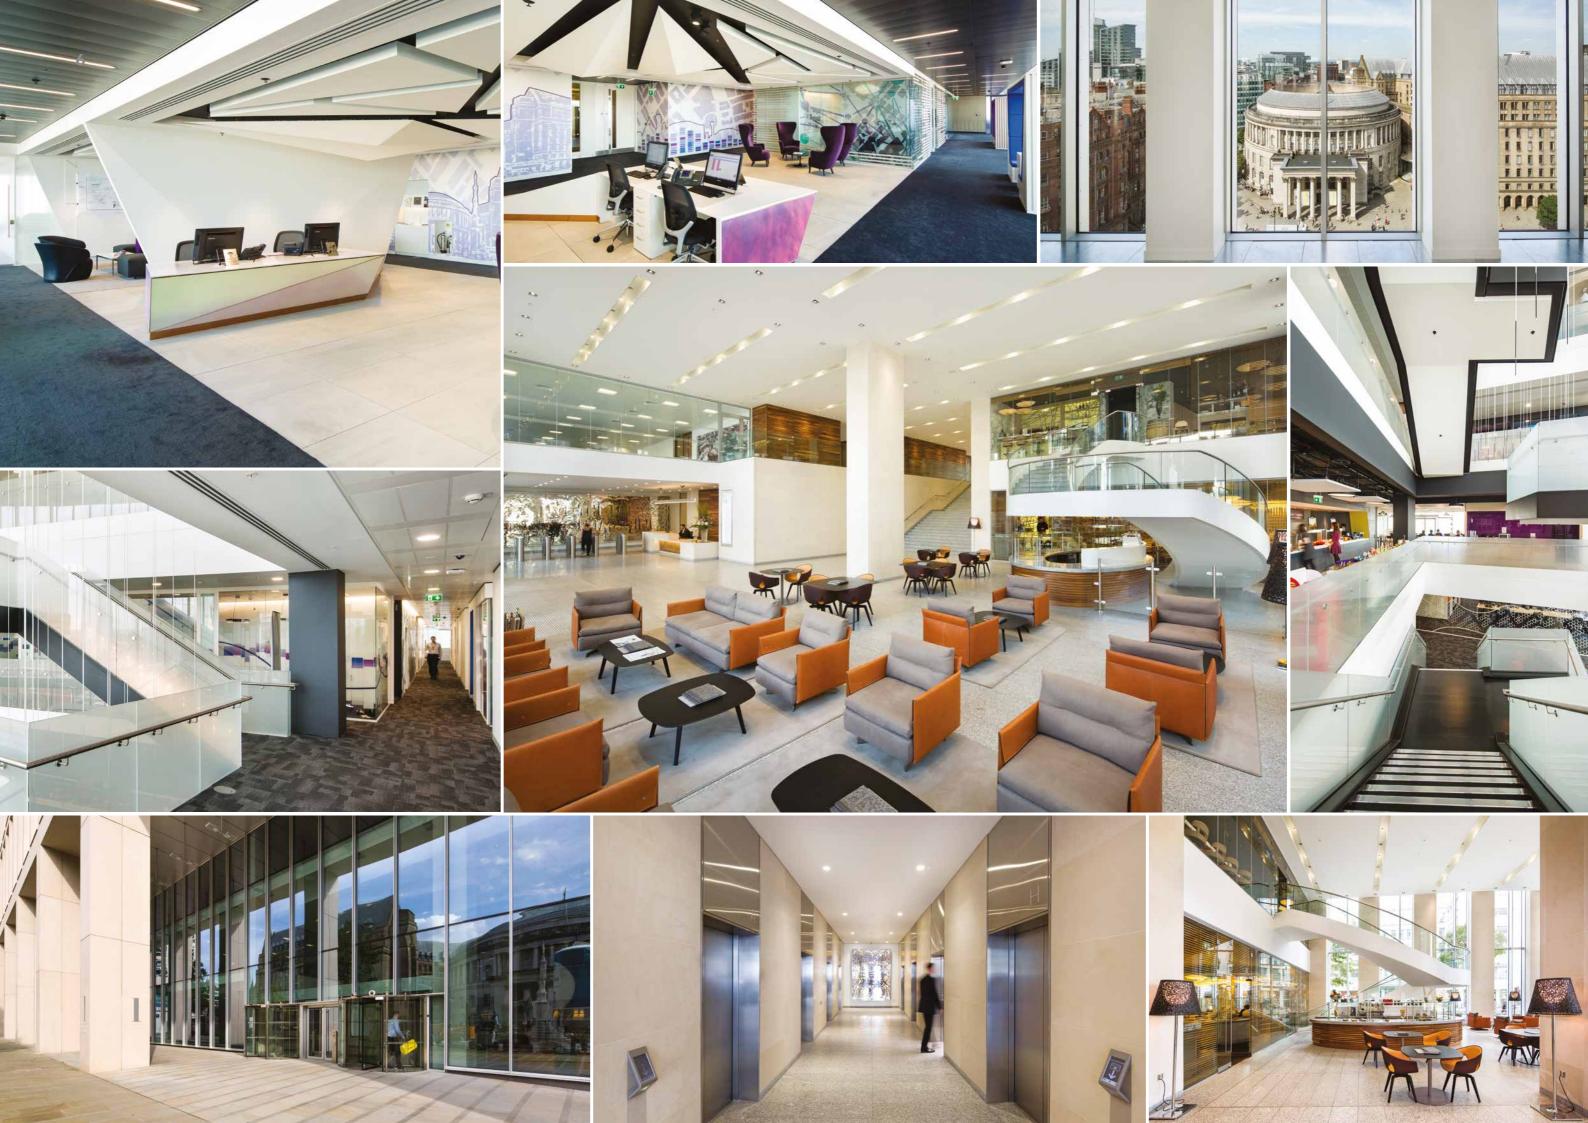

# **SPECIFICATION**

#### DESIGN FEATURES

- Large open-plan floorplates up to 22,000 sq ft
- > Floors designed to split easily into two separate demises
- > 150mm raised access flooring zone
- > Structural grid generally
  9.0m x 9.0m
- > Planning module grid 1.5m x 1.5m
- > Fully Air Conditioned

### CEILING HEIGHTS

> Office floor to ceiling height 2.8m

### LIFT PROVISION

- > 6 passenger lifts providing an 'Excellent' service in accordance with CIBSE Guide D
- Goods and fire fighting lift incorporated in the main lift group
- > Basement lift provided to ground floor reception area