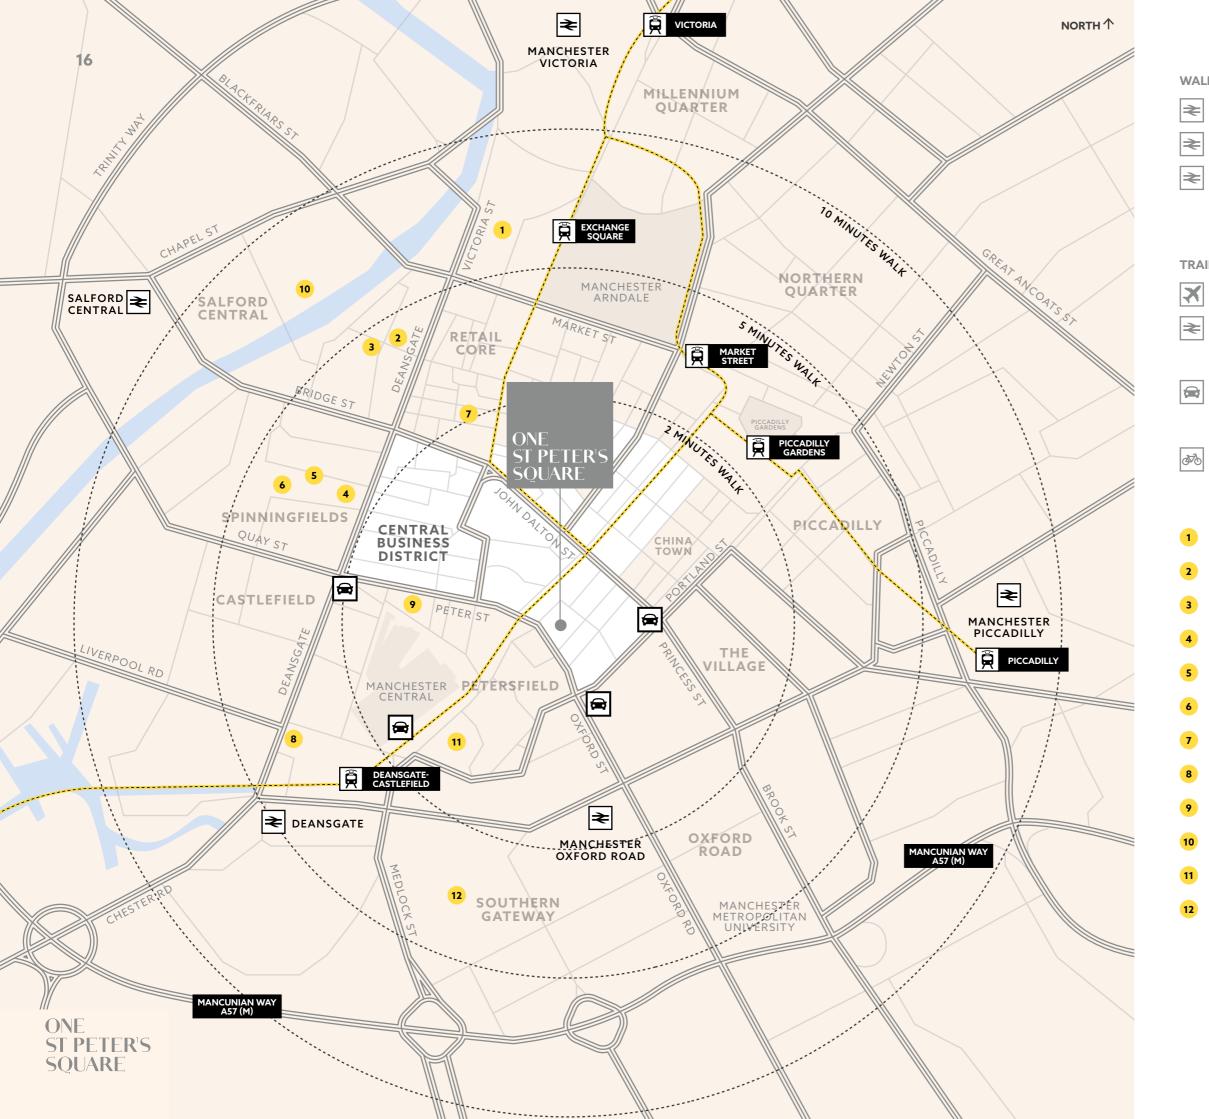

ONE ST PETER'S SQUARE IS CENTRALLY LOCATED AND PROVIDES VISITORS WITH AN ARRAY OF CONNECTIVITY. THE TRANSFORMED ST PETER'S SQUARE METRO STATION OFFERS ACCESS TO THE REGIONAL METROLINK NETWORK AND SURROUNDING CONURBATIONS.

#### WALKING TIMES

| MANCHESTER OXFORD ROAD | 8 MINUTES  |
|------------------------|------------|
| MANCHESTER DEANSGATE   | 12 MINUTES |
| MANCHESTER PICCADILLY  | 15 MINUTES |

#### **TRAIN TIMES**

| MANCHESTER AIRPORT | 20 MINUTES |
|--------------------|------------|
| LONDON EUSTON      | 2 HOURS    |

65 car parking spaces are located within the building basement with a large number of local car parking available with nearby public car parks