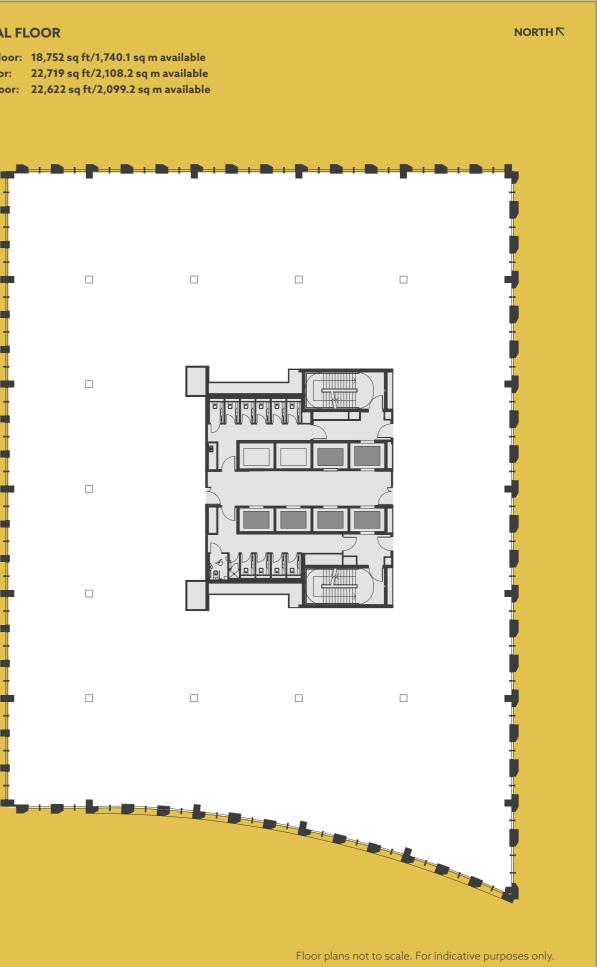

#### **TYPICAL FLOOR**

Second floor: 18,752 sq ft/1,740.1 sq m available Third floor: 22,719 sq ft/2,108.2 sq m available Fourth floor: 22,622 sq ft/2,099.2 sq m available

ONE **ST PETER'S** SOUARE

ONE **ST PETER'S** SOUARE