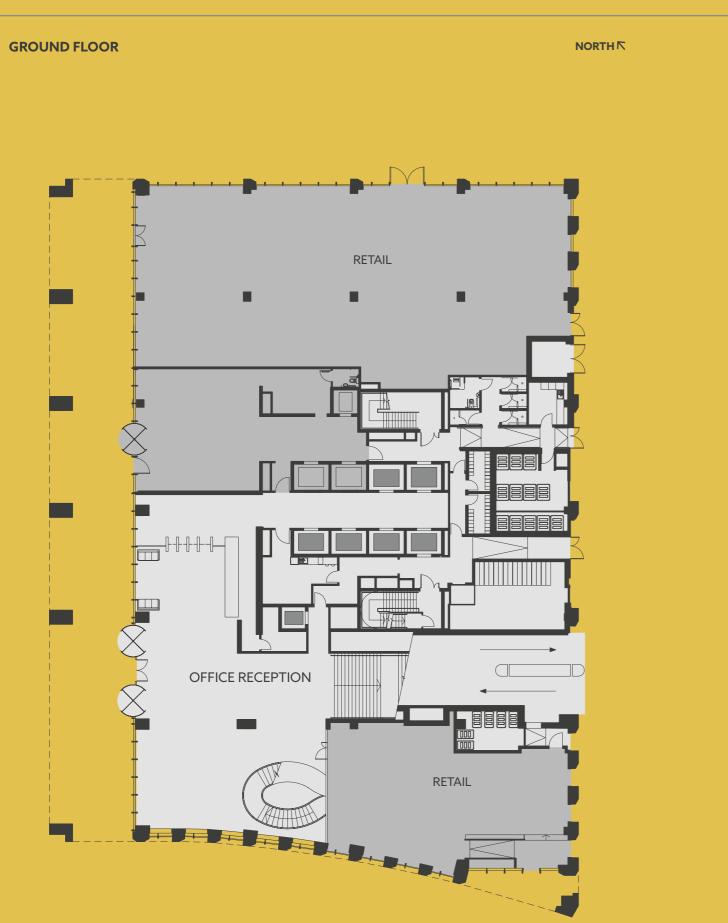

### **AVAIL ABILITY**

The City's most prestigious address, One St Peter's Square is remarkable in scale and specification. The existing tenant profile is testament to the quality of the building and its wider offer.

ONE **ST PETER'S** SQUARE

|                          | SQ FT  | SQ M    |
|--------------------------|--------|---------|
| Let to Mazars            |        |         |
| Available                | 18,752 | 1,740.1 |
| Available                | 22,719 | 2,108.2 |
| Available                | 22,622 | 2,099.2 |
| Available                | 10,670 | 991.3   |
| Let to Addleshaw Goddard |        |         |
| Let to Addleshaw Goddard |        |         |
| Let to Addleshaw Goddard |        |         |
| Let to DLA Piper         |        |         |
| Let to DLA Piper         |        |         |
| Let to KPMG              |        |         |
| Available                | 11,379 | 1,055.9 |
| Let to KPMG              |        |         |
| Let to KPMG              |        |         |
| Let to KPMG              |        |         |
| E                        | 86,142 | 8,002.8 |
| ACES                     | 21     |         |
|                          |        |         |