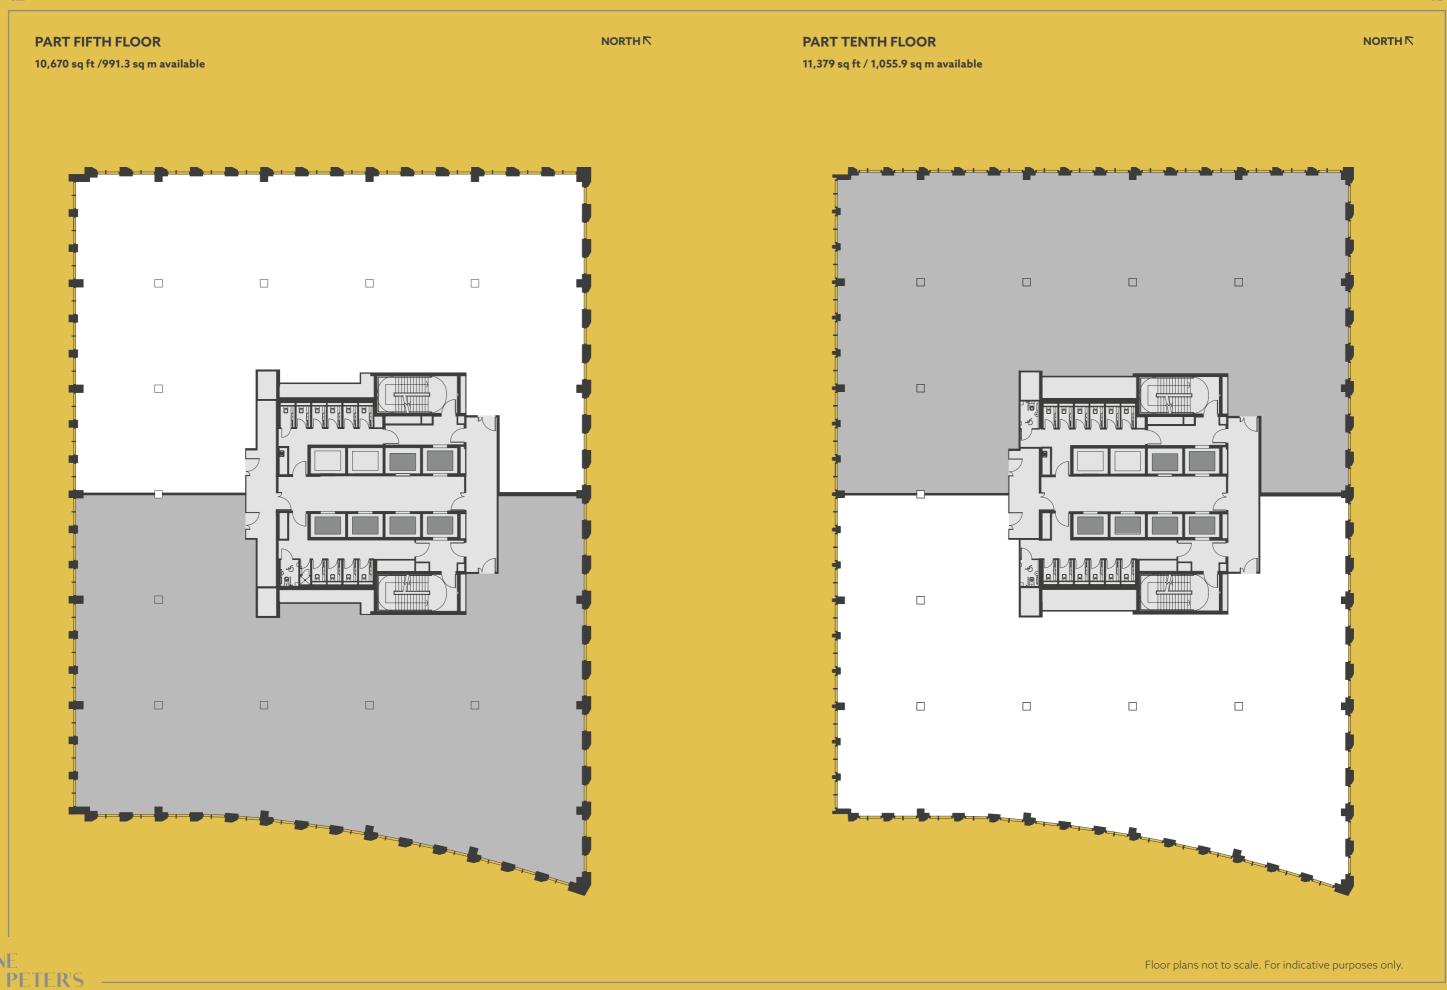

ONE **ST PETER'S** SQUARE

|                          | SQ FT  | SQ M    |
|--------------------------|--------|---------|
| Let to Mazars            |        |         |
| Available                | 18,752 | 1,740.1 |
| Available                | 22,719 | 2,108.2 |
| Available                | 22,622 | 2,099.2 |
| Available                | 10,670 | 991.3   |
| Let to Addleshaw Goddard |        |         |
| Let to Addleshaw Goddard |        |         |
| Let to Addleshaw Goddard |        |         |
| Let to DLA Piper         |        |         |
| Let to DLA Piper         |        |         |
| Let to KPMG              |        |         |
| Available                | 11,379 | 1,055.9 |
| Let to KPMG              |        |         |
| Let to KPMG              |        |         |
| Let to KPMG              |        |         |
| E                        | 86,142 | 8,002.8 |
| ACES                     | 21     |         |
|                          |        |         |

#### **TYPICAL FLOOR**

Second floor: 18,752 sq ft/1,740.1 sq m available Third floor: 22,719 sq ft/2,108.2 sq m available Fourth floor: 22,622 sq ft/2,099.2 sq m available

ONE **ST PETER'S** SOUARE

ONE **ST PETER'S** SOUARE