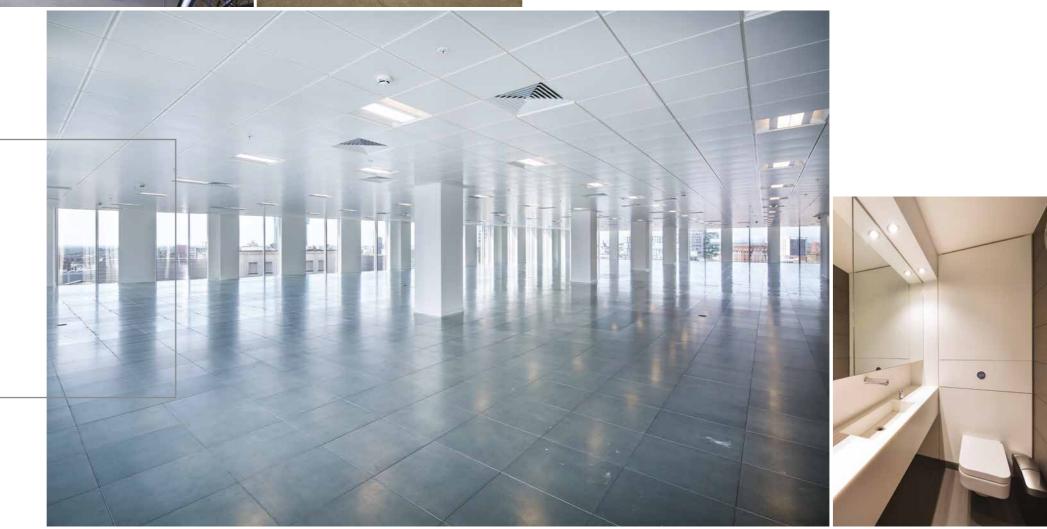

#### DESIGN FEATURES

- Large open-plan floorplates up to 22,000 sq ft
- > Floors designed to split easily into two separate demises
- > 150mm raised access flooring zone
- > Structural grid generally
  9.0m x 9.0m
- > Planning module grid 1.5m x 1.5m
- > Fully Air Conditioned

### CEILING HEIGHTS

> Office floor to ceiling height 2.8m