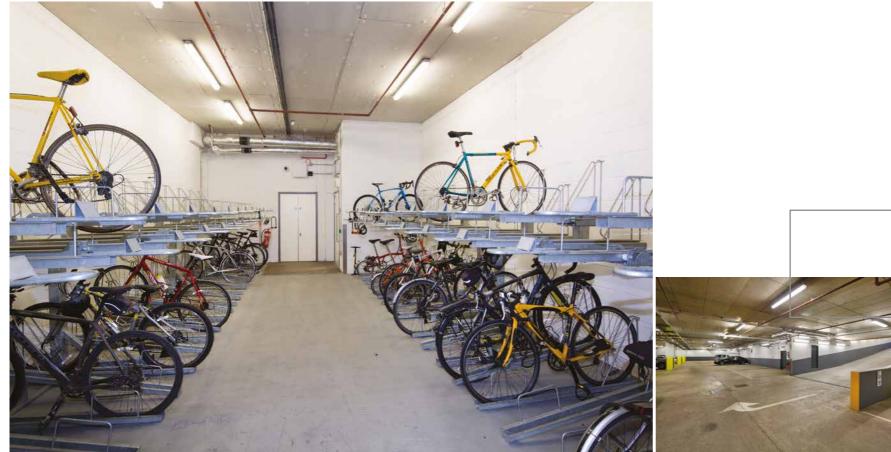

#### **BUILDING SERVICES**

- > 65 car parking spaces within the secure basement car park
- Dedicated shower facilities and changing rooms
- Separate drying room close to a dedicated cycle storage area

A state of the art secure bicycle storage facility is located at ground floor, with dedicated separate access

1 HARVEY NICHOLS

HOUSE OF FRASER

SAN CARLO

AUSTRALASIA

FAZENDA

IBERICA

EL GATO NEGRO